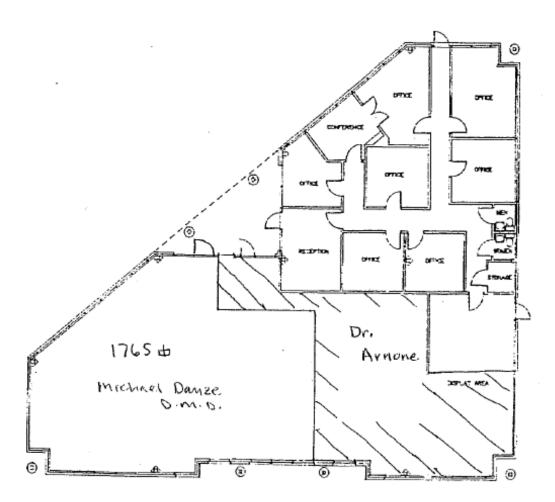

|          |       |
|      |         |                                                                            |          |                |                    |                 |                |               |               |                |          |       |

- \$1,800,000.
- This is an office condo building with three units, but the demarcations have been changed over the years and the current units do not correspond to the original office condos. Treat it as one building with three units.
- See aerial next page.

Data presented on this flyer is secured from reliable sources and while every effort is made to obtain accuracy, it is not guaranteed as errors and omissions may occur.

John Stipp – Office Properties

8508 Park Road #131, Charlotte, NC 28210

(704) 540-1260



FLOOR PLAN