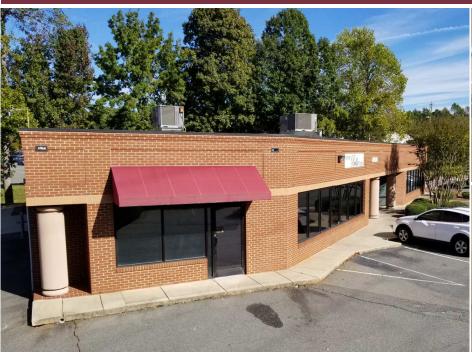

## **10610** Independence Pointe Parkway

- Fully leased 5,345 sq. ft. building.
- Tenants pay their own utilities and janitorial:

| Unit | sq. ft. | Monthly                                                                    | Yearly   |                | Lease expires      | Increases       | Taxes          | Insurance     | Maintenance*  | Condo Dues**   | NOI      |       |
|------|---------|----------------------------------------------------------------------------|----------|----------------|--------------------|-----------------|----------------|---------------|---------------|----------------|----------|-------|
| а    | 1765    | \$ 4,333.76                                                                | \$       | 52,005.12      | Oct 31. 2026       | 3%              | \$ (2,905.89)  |               |               |                |          |       |
| b    | 1976    | \$ 3,150.87                                                                | \$       | 37,810.44      | June 30. 2027      | 3%              | \$ (1,973.99)  |               |               |                |          |       |
| c    | 1604    | \$ 2,873.83                                                                | \$       | 34,485.96      | April 30. 2027     | 3%              | \$ (2,402.96)  | \$ (3,493.50) | 5%            | \$ (15,952.44) |          |       |
|      |         | \$10,358.46                                                                | \$       | 124,301.52     |                    |                 | \$ (7,282.84)  | \$ (3,493.50) | \$ (6,215.08) | \$ (15,952.44) | \$ 91,35 | 57.66 |
|      |         | * maintenance includes All Temp filter service of \$1,280.56 other repairs |          |                |                    |                 |                |               |               |                |          |       |
|      |         | ** condo due                                                               | es inclu | de landscaping | , water, liabliity | rking lot reser | ve, and manage | ement fee     |               |                |          |       |
|      |         |                                                                            |          |                |                    |                 |                |               |               |                |          |       |

- \$1,800,000.
- This is an office condo building with three units, but the demarcations have been changed over the years and the current units do not correspond to the original office condos. Treat it as one building with three units.
- See aerial next page.