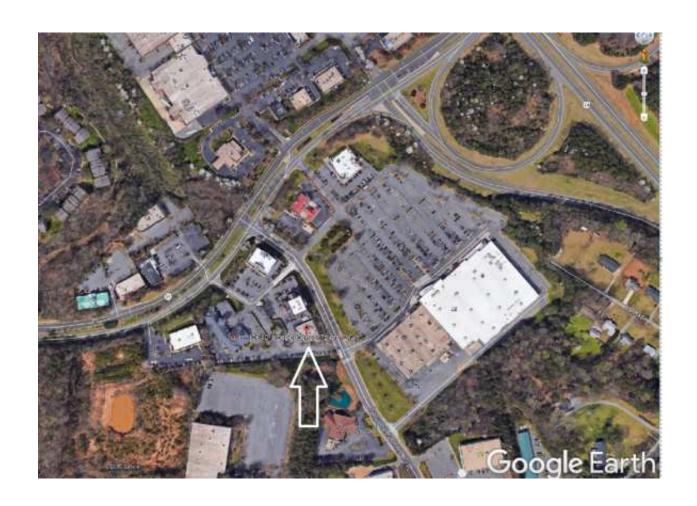

- \$1,800,000.
- This is an office condo building with three units, but the demarcations have been changed over the years and the current units do not correspond to the original office condos. Treat it as one building with three units.
- See aerial next page.